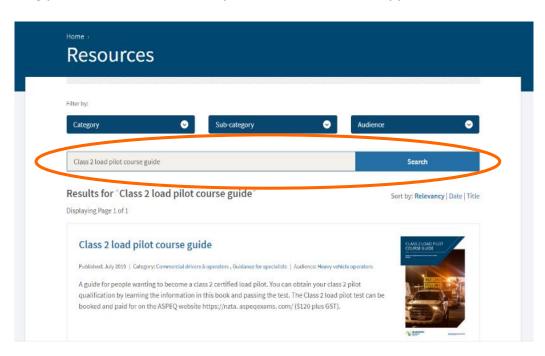

### Step 2: Downloading the Handbook

To study for your exam, you are required to download the Class 2 Load Pilot handbook. To do this, visit <a href="https://www.nzta.govt.nz/resources/">https://www.nzta.govt.nz/resources/</a> and in the search bar enter 'Class 2 Load Pilot Course Guide' as indicated in <a href="orange">orange</a> in the screenshot below.