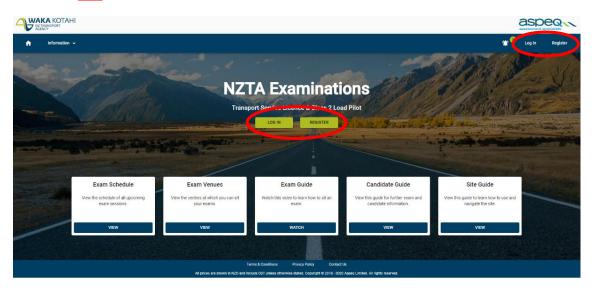

## Step 1: Register an account with Aspeq

The first step to achieving your Class 2 Load Pilot exam is to register an account with Aspeq. You can do this by visiting the following site: <a href="https://nzta.aspeqexams.com/home">https://nzta.aspeqexams.com/home</a> and using the 'Register' button at the top right of the screen (or the green button in the middle) and fill in your information as requested. You will need to wait for your account to be validated by Aspeq, this usually takes 1 working day. If you already have an account, please click 'Log in' also located at the top right of the screen (or the green button in the middle). These buttons are indicated in the screenshot below in red.