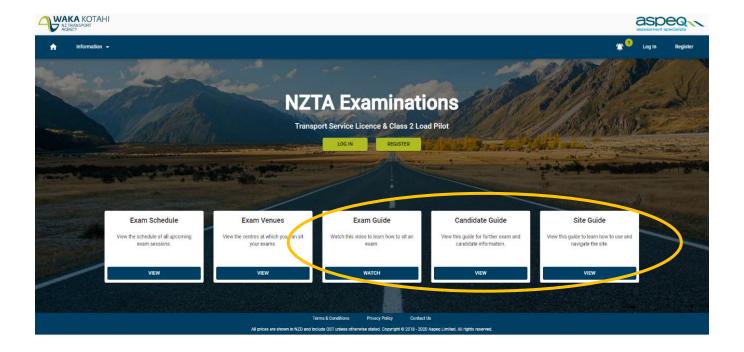

### **Additional information**

We recommend watching the **'Exam Guide'** video so you know what to expect when you get to your exam. You can access this video from the <a href="https://nzta.aspeqexams.com/home">https://nzta.aspeqexams.com/home</a> home screen by selecting **'Exam guide'** in the white box shown below in <a href="yellow.">yellow.</a>

If you need more assistance there are comprehensive site instructions which you can access by selecting **'Site Guide'** in the right hand white box on the home screen shown below in yellow.

By selecting the white box labelled 'Candidate guide', shown below in <u>yellow</u>, you can also view additional information such as **Pricing** and our **Frequently asked questions**.