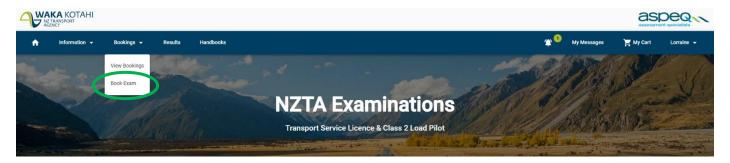

## Step 3: Booking your exam

To book an exam, make sure you are logged onto the <a href="https://nzta.aspeqexams.com/home">https://nzta.aspeqexams.com/home</a> site. Click on the 'Bookings' tab located on the blue menu bar along the top of the webpage. Select the 'Book Exam' option from the drop-down menu, indicated in <a href="green">green</a> and follow the prompts to complete your booking.